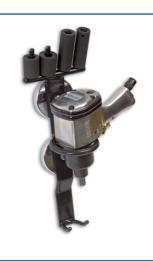

## **Airtool & Socket Organiser - Magnetic**

A magnetic air tool and socket organiser has been added to the Laser Automotive range. With a robust magnet for attaching to tool cabinets and socket storage for the most popular wheel nut removers means the rattle gun and accessories can be stored within easy access and available quickly. Especially useful in the tyre and exhaust fitting bays.

## **Additional Information**

- · Robust magnet for attaching to tool cabinets and socket storage for popular wheel nut removers.
- · Holds 4 wheel nut sockets and air wrench.
- Strong magnets can be fixed to tool box or any metal surface.
- · Especially useful in tyre and exhaust fitting bays.