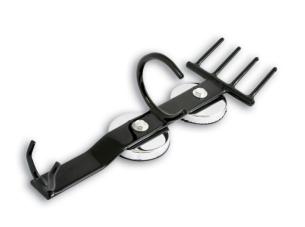

## **Airtool & Socket Organiser - Magnetic**

A magnetic air tool and socket organiser has been added to the Laser Automotive range. With a robust magnet for attaching to tool cabinets and socket storage for the most popular wheel nut removers means the rattle gun and accessories can be stored within easy access and available quickly. Especially useful in the tyre and exhaust fitting bays.

## **Additional Information**

- · Robust magnet for attaching to tool cabinets and socket storage for popular wheel nut removers.
- · Holds 4 wheel nut sockets and air wrench.
- Strong magnets can be fixed to tool box or any metal surface.
- · Especially useful in tyre and exhaust fitting bays.