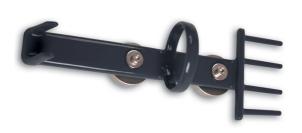

## **Airtool & Socket Organiser - Magnetic**

A magnetic air tool and socket organiser has been added to the Laser Automotive range. With a robust magnet for attaching to tool cabinets and socket storage for the most popular wheel nut removers means the rattle gun and accessories can be stored within easy access and available quickly. Especially useful in the tyre and exhaust fitting bays.

## **Additional Information**

- · Robust magnet for attaching to tool cabinets and socket storage for popular wheel nut removers.
- · Holds 4 wheel nut sockets and air wrench.
- Strong magnets can be fixed to tool box or any metal surface.
- · Especially useful in tyre and exhaust fitting bays.