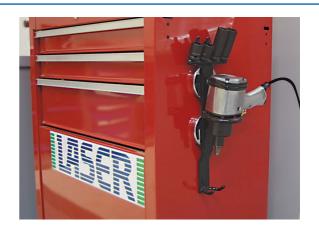

## **Airtool & Socket Organiser - Magnetic**

A magnetic air tool and socket organiser has been added to the Laser Automotive range. With a robust magnet for attaching to tool cabinets and socket storage for the most popular wheel nut removers means the rattle gun and accessories can be stored within easy access and available quickly. Especially useful in the tyre and exhaust fitting bays.

## **Additional Information**

- · Robust magnet for attaching to tool cabinets and socket storage for popular wheel nut removers.
- · Holds 4 wheel nut sockets and air wrench.
- Strong magnets can be fixed to tool box or any metal surface.
- · Especially useful in tyre and exhaust fitting bays.